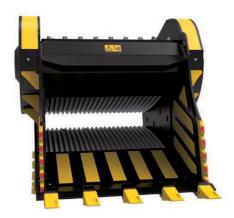

# "Inexhaustible power"

Suitable for excavators weighing over 43 tons, the crusher bucket BF 135.8 was created to meet the specific needs of crushing in quarries, for aggregates recycling operations in landfills, for volume reduction of materials resulting from demolition in large yards, or excavation, sewage systems and preparation of aggregates.

With a productivity of 75 m³/h, a capacity of about 1.60 m³ and a total weight of 7.50 tons the crusher bucket BF 135.8 is versatile and handy.