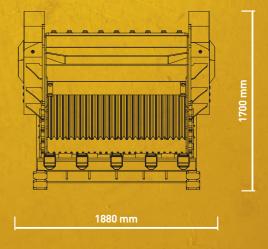

### SPECIFICATIONS

| RECOMMENDED<br>EXCAVATOR | LOAD CAPACITY | OPENING DIMENSIONS | OUTPUT SETTING   | DIMENSIONS            |
|--------------------------|---------------|--------------------|------------------|-----------------------|
| ≥ 43 Ton                 | -<br>1,60 m³  | L 1300 H 600 mm    | ≥ 40 mm ≤ 150 mm | 2930 x 1880 H 1700 mm |
|                          |               |                    |                  |                       |
|                          | DESCUE        |                    |                  |                       |
| OIL FLOW                 | PRESSURE      | COUNTER PRESSURE   | WEIGHT           | MAXIMUM PRODUCTION    |
| 320 l                    | 250 bar       | 10 bar             | 7,50 Ton         | 75 m³/h               |