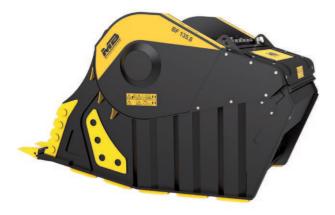

## BF 135.8

# "Inexhaustible power"

Suitable for excavators weighing over 43 tons, the crusher bucket BF 135.8 was created to meet the specific needs of crushing in quarries, for aggregates recycling operations in landfills, for volume reduction of materials resulting from demolition in large yards, or excavation, sewage systems and preparation of aggregates.

With a productivity of 75 m³/h, a capacity of about 1.60 m³ and a total weight of 7.50 tons the crusher bucket BF 135.8 is versatile and handy.