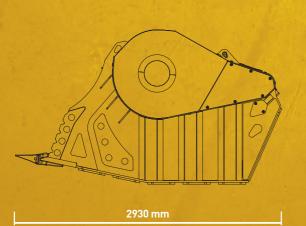

### SPECIFICATIONS

| RECOMMENDED<br>EXCAVATOR | LOAD CAPACITY | OPENING DIMENSIONS | OUTPUT SETTING   | DIMENSIONS            |
|--------------------------|---------------|--------------------|------------------|-----------------------|
| ≥ 43 Ton                 | -<br>1,60 m³  | L 1300 H 600 mm    | ≥ 40 mm ≤ 150 mm | 2930 x 1880 H 1700 mm |
|                          |               |                    |                  |                       |
|                          | DESCUE        |                    |                  |                       |
| OIL FLOW                 | PRESSURE      | COUNTER PRESSURE   | WEIGHT           | MAXIMUM PRODUCTION    |
| 320 l                    | 250 bar       | 10 bar             | 7,50 Ton         | 75 m³/h               |